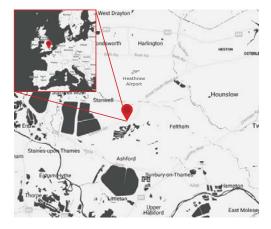

## **SF LON1**

The SF LON1 data center is a multiple award winning data center located just outside London. This facility offers ample and reliable power, speed to market, and design flexibility.

Our InCommand Services offer a range of fully managed Facility and IT infrastructure management solutions, as well as real-time access to data center analytics.