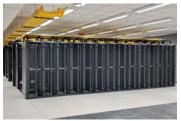

## London

Highly efficient and agile data center in an established commercial park, five minutes from Heathrow airport.

CityFibre (dark), Colt, eunetworks, Telia Carrier, Zayo Longhaul, Zayo Metro

| Capacity     |                                   |
|--------------|-----------------------------------|
| Utility      | 18 MVA                            |
| IT           | 11.4 MW at N+1                    |
| Building     | 3 story/130,00 sq ft              |
| Halls        | Up to 9                           |
| Density      | 1.5-3.5kW / sq meter              |
| Cooling      | Chilled water distribution system |
|              | to CRAC units                     |
| PUE          | 1.25                              |
| Connectivity |                                   |
| Telcos       | 7                                 |
| MMRs         | 2                                 |
| Cloud        | AWS, Azure, GCP                   |

## **SF LON1**

The SF LON1 data center is a multiple award winning data center located just outside London. This facility offers ample and reliable power, speed to market, and design flexibility.

Our InCommand Services offer a range of fully managed Facility and IT infrastructure management solutions, as well as real-time access to data center analytics.