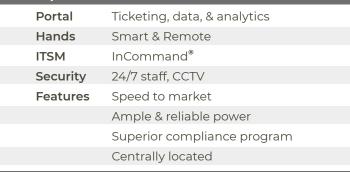

## Los Angeles SF LAX1

This well connected data center offers ample and reliable power in one of the nation's biggest data center markets.

| Capacity     |                                                                             | Capabiliti     | es                       |
|--------------|-----------------------------------------------------------------------------|----------------|--------------------------|
| Utility      | 26MVA                                                                       | Portal         | Ticketing, data, & analy |
| IT           | 17.3MW                                                                      | Hands          | Smart & Remote           |
| Building     | 117,500 sq ft                                                               | ITSM           | InCommand®               |
| Halls        | 60,000 sq ft                                                                | Security       | 24/7 staff, CCTV         |
| Density      | 200 W/sq ft                                                                 | Features       | Speed to market          |
| Cooling      | High-efficiency N+1 Hybrid                                                  |                | Ample & reliable power   |
|              | Air Handlers                                                                |                | Superior compliance pr   |
| PUE          | 1.3                                                                         |                | Centrally located        |
| Connectivity |                                                                             | Certifications |                          |
| Telcos       | 6                                                                           |                | Enturity (               |
| MMRs         | 2                                                                           | SOC2/Type 1+2  | DSS CHANLIKY CHANGED     |
| Cloud        | AWS Direct Connect                                                          |                |                          |
| Carriers     | AT&T, Cogent, Crown Castle (Wilcon/Sunesys), Lumen (CenturyLink & Level 3), |                |                          |