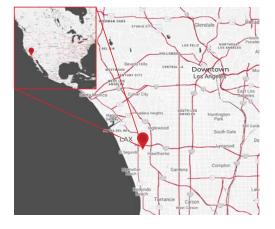

## SF LAX1

The SF LAX1 data center is strategically located in El Segundo, a major metro city in Los Angeles. Within close proximity to transportation, movie production studios, major aerospace and defense contractors, research and development companies and corporate campuses.