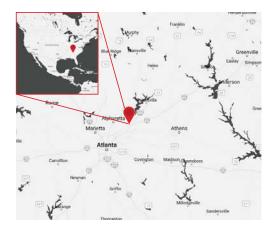

## **SF ATL1**

The SF ATL1 data center is within close proximity to headquarters, airports, labor force, population and market size. Metro Atlanta is recognized nationally as one of the top data center markets in the country based on power, climate, telecom, geography and taxes.