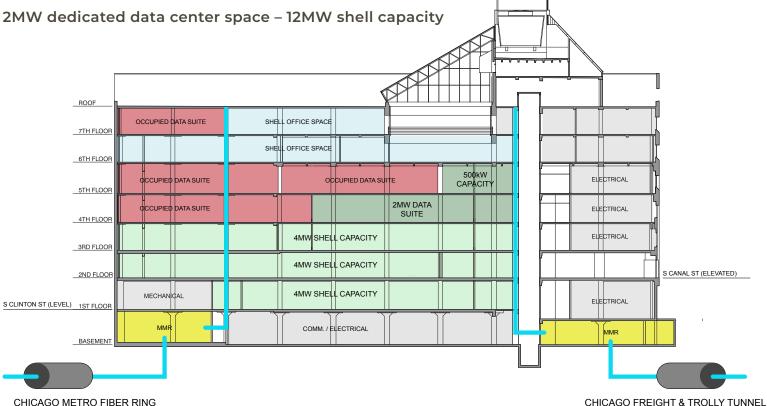

## **Available Now**

CHICAGO METRO FIBER RING Completely seperated from the Chicago Freight & Trolly Tunnel

CHICAGO FREIGHT & TROLLY TUNNEL 55 feet below ground

- Direct access to the long-haul fiber networks via 2 direct tunnel ducts located 55 feet below Canal St.
- Distribution within the building provides additional levels of redundancy.
- Multiple Metro level entrances and 2 entrances to the long-haul fiber tunnels, giving it one of a kind, multi-dimensional diversity.
- 2 separate Meet Me Rooms, each having its own N+1 power and mechanical infrastructure and well as separate and diverse entrances.