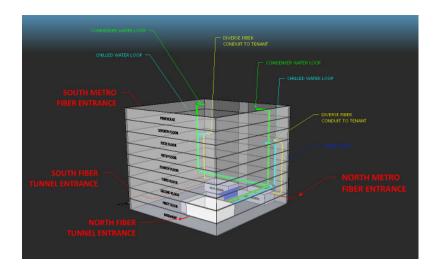

## **Available Now**

CHICAGO METRO FIBER RING Completely seperated from the Chicago Freight & Trolly Tunnel

CHICAGO FREIGHT & TROLLY TUNNEL 55 feet below ground

- Direct access to the long-haul fiber networks via 2 direct tunnel ducts located 55 feet below Canal St.
- Distribution within the building provides additional levels of redundancy.
- Multiple Metro level entrances and 2 entrances to the long-haul fiber tunnels, giving it one of a kind, multi-dimensional diversity.
- 2 separate Meet Me Rooms, each having its own N+1 power and mechanical infrastructure and well as separate and diverse entrances.